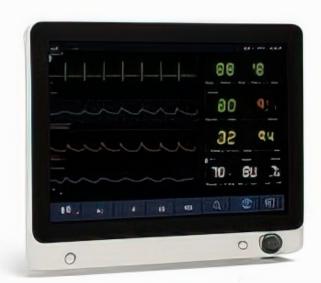

### **Patient Monitor**

- Supports ECG, SPO2, NIBP, EtCO2, IBP, Temp
- ST/arrhythmia detection and analysis
- Modular design and battery backup
- Designed for ICUs, OTs, and HDUs