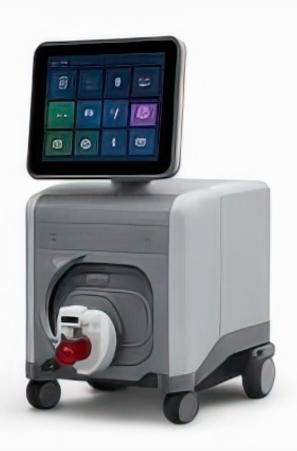

# **ECMO**

- Patented pump with touchscreen control
- Low hemolysis design
- Portability with comprehensive safety alarms
- Cost-effective and Made-in-India