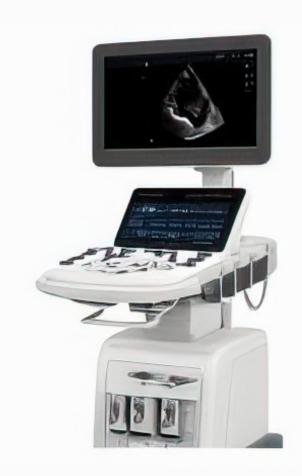

# **2D ECHO**

- Large-screen imaging system with vascular access support
- Al-assisted diagnostics
- Interchangeable probes
- Lightweight and portable