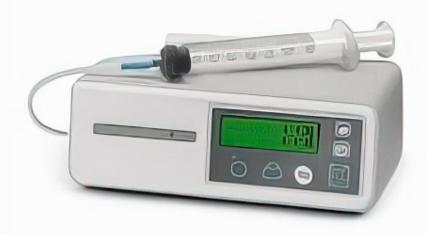

## **SYRINGE PUMP**

- Digital display and one-touch operation
- Multi-level occlusion detection
- Auto-lock and anti-bolus features
- Budget-friendly with high accuracy