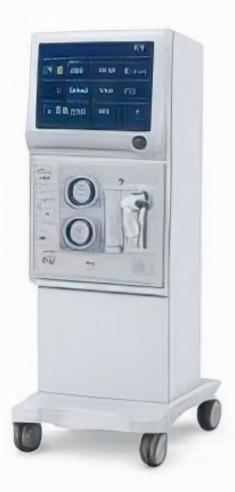

### **DIALYSIS MACHINE**

- High ultrafiltration clearance
- Built-in glucometer for glucose monitoring
- Digital safety interface with real-time monitoring
- Designed for both efficiency and affordability