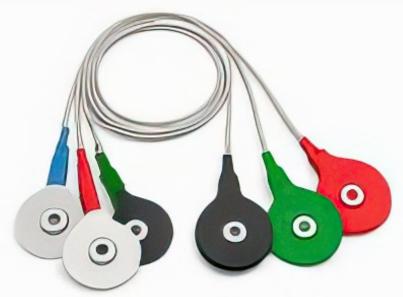

# **ECG Electrodes**

- Pre-gelled and hypoallergenic adhesive
- Latex-free, biocompatible materials
- Strong adhesion and low impedance
- Universal lead compatibility